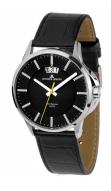

## Jacques Lemans men's watch 1-1540A Specifications

**BUY NOW** 

This document contains all the specifications for the Jacques Lemans Sydney 1-1540A men's watch. We at the DIALANDO® watch store offer a large selection of authentic watches from the best watch brands in the world.

| PRODUCT EXECUTION |                               |
|-------------------|-------------------------------|
| Display Type      | Analogue                      |
| Movement type     | Quartz (Battery)              |
| Functions         | Minute / Date / Hour / Second |

| MEASURES                      |     |
|-------------------------------|-----|
| Case width [mm]               | 42  |
| Case thickness [mm]           | 9   |
| Lug width [mm]                | 22  |
| Max. wrist circumference [mm] | 210 |

| MATERIAL & COLOUR  |                   |
|--------------------|-------------------|
| Strap Material     | Real leather      |
| Strap Colour       | Black             |
| Case Material      | Stainless steel   |
| Case Colour        | Silver            |
| Case Surface       | Polished / Matted |
| Colour of the dial | Black             |
| Glass              | Mineral glass     |
|                    |                   |
| DETAILS            |                   |

| DETAILS         |                                   |
|-----------------|-----------------------------------|
| Bezel           | Fixed                             |
| Case Bottom     | Stainless steel bottom (screwed)  |
| Clasp           | Pin buckle                        |
| Lighting        | Luminous indexes / Luminous hands |
| Water resistant | 10 ATM                            |