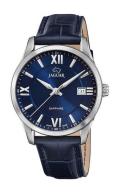

| PRODUCT EXECUTION |                               |
|-------------------|-------------------------------|
| Display Type      | Analogue                      |
| Movement type     | Quartz (Battery)              |
| Movement Name     | Swiss Made                    |
| Functions         | Second / Minute / Hour / Date |

| MEASURES            |    |
|---------------------|----|
| Case width [mm]     | 40 |
| Case thickness [mm] | 10 |

| MATERIAL & COLOUR  |                                          |
|--------------------|------------------------------------------|
| Strap Material     | Calf leather                             |
| Strap Colour       | Blue                                     |
| Case Material      | Stainless steel                          |
| Case Colour        | Silver                                   |
| Case Surface       | Polished                                 |
| Colour of the dial | Blue                                     |
| Glass              | Sapphire glass / Anti-reflective coating |
|                    |                                          |
| DETAILS            |                                          |
| Bezel              | Fixed                                    |

| DETAILS         |                                  |
|-----------------|----------------------------------|
| Bezel           | Fixed                            |
| Case Bottom     | Stainless steel bottom / Screwed |
| Clasp           | Buckle                           |
| Lighting        | Luminous hands                   |
| Water resistant | 10 ATM                           |