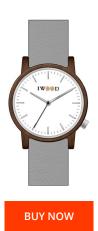

## Iwood men's watch IW18444001 Specifications

This document contains all the specifications for the Iwood IW18444001 men's watch. We at the DIALANDO® watch store offer a large selection of authentic watches from the best watch brands in the world.

| MATERIAL & COLOUR  |               |
|--------------------|---------------|
| Strap Material     | Real leather  |
| Strap Colour       | Grey          |
| Case Material      | Wood          |
| Case Colour        | Brown         |
| Colour of the dial | White         |
| Glass              | Mineral glass |
|                    |               |
| DETAILS            |               |
| Clasp              | Pin buckle    |
|                    |               |