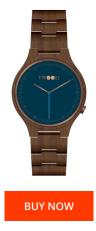

| MATERIAL & COLOUR  |               |
|--------------------|---------------|
| Strap Material     | Wood          |
| Strap Colour       | Brown         |
| Case Material      | Wood          |
| Case Colour        | Brown         |
| Colour of the dial | Blue          |
| Glass              | Mineral glass |

Folding clasp

| PRODUCT EXECUTION |                  |
|-------------------|------------------|
| Display Type      | Analogue         |
| Movement type     | Quartz (Battery) |
| MEASURES          |                  |
| Case width [mm]   | 18               |