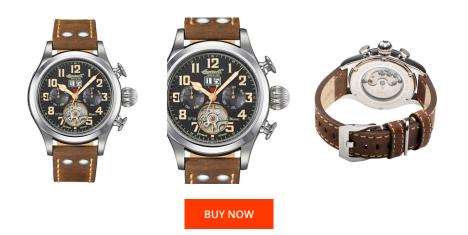

| PRODUCT INFORMATION |               |  |
|---------------------|---------------|--|
| EAN                 | 4056007450627 |  |
| Gender              | Men           |  |
| Brand               | Ingersoll     |  |
| Collection          | Bison No.18   |  |
| Warranty [years]    | 2             |  |

| MATERIAL & COLOUR  |                        |
|--------------------|------------------------|
| Strap Material     | Real leather           |
| Strap Colour       | Brown                  |
| Case Material      | Stainless steel        |
| Case Colour        | Silver                 |
| Case Surface       | Polished / Matted      |
| Colour of the dial | Black                  |
| Glass              | Mineral glass          |
|                    |                        |
| DETAILS            |                        |
| Bezel              | Fixed                  |
| Case Bottom        | Glass bottom (screwed) |
| Clasp              | Pin buckle             |
| Lighting           | Luminous hands         |
| Water resistant    | 5 ATM                  |
|                    |                        |

## PRODUCT EXECUTION Display Type Analogue Movement type Automatic Functions Hour / Second / Month / Minute / Date / Day of the week

## MEASURES

| Case width [mm]                  | 45  |
|----------------------------------|-----|
| Case thickness [mm]              | 16  |
| Lug width [mm]                   | 22  |
| Max. wrist<br>circumference [mm] | 240 |