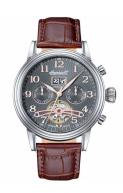

## Ingersoll men's watch IN2001GU Specifications

**BUY NOW** 

This document contains all the specifications for the Ingersoll IN2001GU men's watch. We at the <code>DIALANDO®</code> watch store offer a large selection of authentic watches from the best watch brands in the world.

| MATERIAL & COLOUR  |                   |
|--------------------|-------------------|
| Strap Material     | Real leather      |
| Strap Colour       | Brown             |
| Case Material      | Stainless steel   |
| Case Colour        | Silver            |
| Case Surface       | Polished / Matted |
| Colour of the dial | Grey              |
| Glass              | Mineral glass     |
|                    |                   |
| DETAILS            |                   |
| Bezel              | Fixed             |
|                    |                   |

| DETAILS         |                                  |
|-----------------|----------------------------------|
| Bezel           | Fixed                            |
| Case Bottom     | Stainless steel bottom (pressed) |
| Clasp           | Folding clasp                    |
| Lighting        | Luminous hands                   |
| Water resistant | 5 ATM                            |