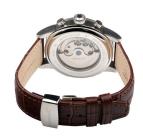

| PRODUCT EXECUTION |                                             |
|-------------------|---------------------------------------------|
| Display Type      | Analogue                                    |
| Movement type     | Automatic                                   |
| Movement Name     | Kal.735 / Ingersoll                         |
| Functions         | Minute / Date / Chronograph / Hour / Second |

| DETAILS         |                                  |
|-----------------|----------------------------------|
| Bezel           | Fixed                            |
| Case Bottom     | Stainless steel bottom (pressed) |
| Clasp           | Folding clasp                    |
| Lighting        | Luminous hands                   |
| Water resistant | 5 ATM                            |