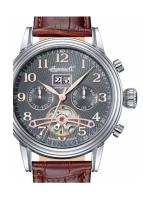

## Ingersoll men's watch IN2001GU Specifications

**BUY NOW** 

This document contains all the specifications for the Ingersoll IN2001GU men's watch. We at the <code>DIALANDO®</code> watch store offer a large selection of authentic watches from the best watch brands in the world.

| MATERIAL & COLOUR  |                   |
|--------------------|-------------------|
| Strap Material     | Real leather      |
| Strap Colour       | Brown             |
| Case Material      | Stainless steel   |
| Case Colour        | Silver            |
| Case Surface       | Polished / Matted |
| Colour of the dial | Grey              |
| Glass              | Mineral glass     |
|                    |                   |
| DETAILS            |                   |
| Bezel              | Fixed             |
|                    |                   |

| DETAILS         |                                  |
|-----------------|----------------------------------|
| Bezel           | Fixed                            |
| Case Bottom     | Stainless steel bottom (pressed) |
| Clasp           | Folding clasp                    |
| Lighting        | Luminous hands                   |
| Water resistant | 5 ATM                            |