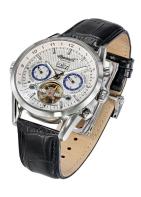

https://www.dialando.ie/

| PRODUCT INFORMATION |                    |  |
|---------------------|--------------------|--|
| EAN                 | 4260044131023      |  |
| Gender              | Men                |  |
| Brand               | Ingersoll          |  |
| Collection          | Brandenburger Gate |  |
| Limited Edition     | Ja / X / 2000      |  |
| Warranty [years]    | 2                  |  |

| PRODUCT EXECUTION |                                                         |
|-------------------|---------------------------------------------------------|
| Display Type      | Analogue                                                |
| Movement type     | Automatic                                               |
| Functions         | Minute / Date / Day of the week / Hour / Second / Month |

| MEASURES                      |     |
|-------------------------------|-----|
| Case width [mm]               | 44  |
| Case thickness [mm]           | 15  |
| Lug width [mm]                | 22  |
| Max. wrist circumference [mm] | 230 |

| MATERIAL & COLOUR  |                 |
|--------------------|-----------------|
| Strap Material     | Real leather    |
| Strap Colour       | Black           |
| Case Material      | Stainless steel |
| Case Colour        | Silver          |
| Case Surface       | Polished        |
| Colour of the dial | Silver          |
| Glass              | Sapphire glass  |
|                    |                 |
| DETAILS            |                 |
| Bezel              | Fixed           |

| DETAILS         |                                  |
|-----------------|----------------------------------|
| Bezel           | Fixed                            |
| Case Bottom     | Stainless steel bottom (screwed) |
| Clasp           | Folding clasp                    |
| Lighting        | Luminous hands                   |
| Water resistant | 5 ATM                            |