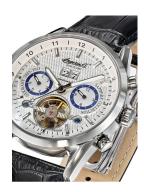

https://www.dialando.ie/

| PRODUCT INFORMATION |                    |  |
|---------------------|--------------------|--|
| EAN                 | 4260044131023      |  |
| Gender              | Men                |  |
| Brand               | Ingersoll          |  |
| Collection          | Brandenburger Gate |  |
| Limited Edition     | Ja / X / 2000      |  |
| Warranty [years]    | 2                  |  |

| PRODUCT EXECUTION |                                                         |
|-------------------|---------------------------------------------------------|
| Display Type      | Analogue                                                |
| Movement type     | Automatic                                               |
| Functions         | Minute / Date / Day of the week / Hour / Second / Month |

| MEASURES                      |     |
|-------------------------------|-----|
| Case width [mm]               | 44  |
| Case thickness [mm]           | 15  |
| Lug width [mm]                | 22  |
| Max. wrist circumference [mm] | 230 |

| MATERIAL & COLOUR  |                 |
|--------------------|-----------------|
| Strap Material     | Real leather    |
| Strap Colour       | Black           |
| Case Material      | Stainless steel |
| Case Colour        | Silver          |
| Case Surface       | Polished        |
| Colour of the dial | Silver          |
| Glass              | Sapphire glass  |
|                    |                 |
| DETAILS            |                 |
| Bezel              | Fixed           |

| DETAILS         |                                  |
|-----------------|----------------------------------|
| Bezel           | Fixed                            |
| Case Bottom     | Stainless steel bottom (screwed) |
| Clasp           | Folding clasp                    |
| Lighting        | Luminous hands                   |
| Water resistant | 5 ATM                            |