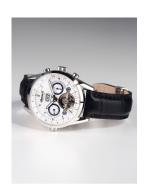

https://www.dialando.ie/

| PRODUCT INFORMATION |                    |  |
|---------------------|--------------------|--|
| EAN                 | 4260044131023      |  |
| Gender              | Men                |  |
| Brand               | Ingersoll          |  |
| Collection          | Brandenburger Gate |  |
| Limited Edition     | Ja / X / 2000      |  |
| Warranty [years]    | 2                  |  |

| PRODUCT EXECUTION |                                                         |
|-------------------|---------------------------------------------------------|
| Display Type      | Analogue                                                |
| Movement type     | Automatic                                               |
| Functions         | Minute / Date / Day of the week / Hour / Second / Month |

| MEASURES                      |     |
|-------------------------------|-----|
| Case width [mm]               | 44  |
| Case thickness [mm]           | 15  |
| Lug width [mm]                | 22  |
| Max. wrist circumference [mm] | 230 |

| MATERIAL & COLOUR  |                 |
|--------------------|-----------------|
| Strap Material     | Real leather    |
| Strap Colour       | Black           |
| Case Material      | Stainless steel |
| Case Colour        | Silver          |
| Case Surface       | Polished        |
| Colour of the dial | Silver          |
| Glass              | Sapphire glass  |
|                    |                 |
| DETAILS            |                 |
| Bezel              | Fixed           |

| DETAILS         |                                  |
|-----------------|----------------------------------|
| Bezel           | Fixed                            |
| Case Bottom     | Stainless steel bottom (screwed) |
| Clasp           | Folding clasp                    |
| Lighting        | Luminous hands                   |
| Water resistant | 5 ATM                            |