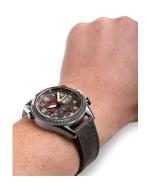

## Ingersoll men's watch IN1102GU Specifications

**BUY NOW** 

This document contains all the specifications for the Ingersoll IN1102GU men's watch. We at the <code>DIALANDO®</code> watch store offer a large selection of authentic watches from the best watch brands in the world.

| MEASURES                      |     |
|-------------------------------|-----|
| Case width [mm]               | 46  |
| Case thickness [mm]           | 16  |
| Lug width [mm]                | 22  |
| Max. wrist circumference [mm] | 225 |

| MATERIAL & COLOUR  |                 |
|--------------------|-----------------|
| Strap Material     | Real leather    |
| Strap Colour       | Grey            |
| Case Material      | Stainless steel |
| Case Colour        | Silver          |
| Case Surface       | Polished        |
| Colour of the dial | Grey            |
| Glass              | Mineral glass   |