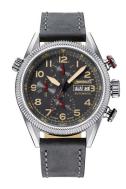

## Ingersoll men's watch IN1102GU Specifications

**BUY NOW** 

This document contains all the specifications for the Ingersoll IN1102GU men's watch. We at the <code>DIALANDO®</code> watch store offer a large selection of authentic watches from the best watch brands in the world.

| PRODUCT EXECUTION |                                                                      |
|-------------------|----------------------------------------------------------------------|
| Display Type      | Analogue                                                             |
| Movement type     | Automatic                                                            |
| Movement Name     | Ingersoll / Kal.520 / 20 Lagersteine                                 |
| Functions         | Minute / Month / Second / Hour / 24-Hour / Day of<br>the week / Date |

| MATERIAL & COLOUR  |                 |
|--------------------|-----------------|
| Strap Material     | Real leather    |
| Strap Colour       | Grey            |
| Case Material      | Stainless steel |
| Case Colour        | Silver          |
| Case Surface       | Polished        |
| Colour of the dial | Grey            |
| Glass              | Mineral glass   |

| DETAILS         |                                   |
|-----------------|-----------------------------------|
| Bezel           | Fixed                             |
| Case Bottom     | Glass bottom (screwed)            |
| Clasp           | Pin buckle                        |
| Lighting        | Luminous hands / Luminous indexes |
| Water resistant | 5 ATM                             |