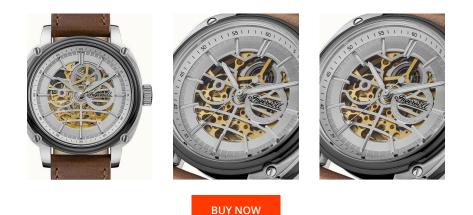

## **DIALANDO**<sup>®</sup>

Ingersoll men's watch 109902 Specifications

This document contains all the specifications for the Ingersoll The Director Automatik 109902 men's watch. We at the DIALANDO<sup>®</sup> watch store offer a large selection of authentic watches from the best watch brands in the world. https://www.dialando.ie/

| PRODUCT INFORMATION | 1             |
|---------------------|---------------|
| EAN                 | 5013348513311 |
| Gender              | Men           |
| Warranty [years]    | 2             |

| MATERIAL & COLOUR    |                                 |
|----------------------|---------------------------------|
| Strap Material       | Calf leather                    |
| Strap Colour         | Brown                           |
| Case Material        | Stainless steel                 |
| Case Colour          | Silver                          |
| Case Surface         | Polished / Matted               |
| Colour of the dial   | Silver                          |
| Glass                | Mineral glass / Hardened glass  |
|                      |                                 |
| DETAILS              |                                 |
| DETAILS<br>Bezel     | Fixed                           |
|                      | Fixed<br>Screwed / Glass bottom |
| Bezel                |                                 |
| Bezel<br>Case Bottom | Screwed / Glass bottom          |

| Display Type  | Analogue               |
|---------------|------------------------|
| Movement type | Automatic              |
| Functions     | Minute / Hour / Second |