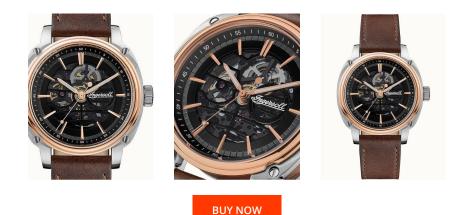

| MATERIAL & COLOUR    |                                 |
|----------------------|---------------------------------|
| Strap Material       | Calf leather                    |
| Strap Colour         | Brown                           |
| Case Material        | Stainless steel                 |
| Case Colour          | Silver / Rose gold              |
| Case Surface         | Polished / Matted               |
| Colour of the dial   | Black                           |
| Glass                | Mineral glass / Hardened glass  |
|                      |                                 |
| DETAILS              |                                 |
| DETAILS Bezel        | Fixed                           |
|                      | Fixed<br>Screwed / Glass bottom |
| Bezel                |                                 |
| Bezel<br>Case Bottom | Screwed / Glass bottom          |

| PRODUCT EXECUTION |                        |
|-------------------|------------------------|
| Display Type      | Analogue               |
| Movement type     | Automatic              |
| Functions         | Second / Minute / Hour |

## MEASURES

| Case width [mm]     | 46 |
|---------------------|----|
| Case thickness [mm] | 15 |