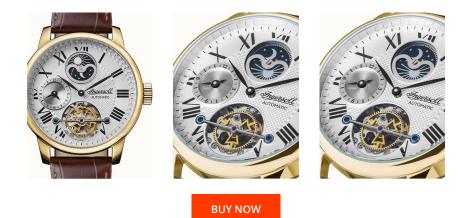

## **DIALANDO**<sup>®</sup>

Ingersoll men's watch 107403 Specifications

This document contains all the specifications for the Ingersoll The Riff Automatik I07403 men's watch. We at the DIALANDO<sup>®</sup> watch store offer a large selection of authentic watches from the best watch brands in the world. https://www.dialando.ie/

| PRODUCT INFORMATION |               |         | MATERIAL & COLOUR  |                                |
|---------------------|---------------|---------|--------------------|--------------------------------|
| EAN                 | 5013348513366 |         | Strap Material     | Calf leather                   |
| Gender              | Men           |         | Strap Colour       | Brown                          |
| Warranty [years]    | 2             |         | Case Material      | Stainless steel                |
|                     |               |         | Case Colour        | Gold                           |
|                     |               |         | Case Surface       | Polished / Matted              |
|                     |               |         | Colour of the dial | Silver                         |
|                     |               |         | Glass              | Mineral glass / Hardened glass |
|                     |               |         |                    |                                |
| PRODUCT EXECUTION   |               | DETAILS |                    |                                |

| PRODUCT EXECUTION |                            |
|-------------------|----------------------------|
| Display Type      | Analogue                   |
| Movement type     | Automatic                  |
| Functions         | Moon phase / Minute / Hour |

| DETAILS         |                        |
|-----------------|------------------------|
| Bezel           | Fixed                  |
| Case Bottom     | Screwed / Glass bottom |
| Clasp           | Buckle                 |
| Water resistant | 5 ATM                  |