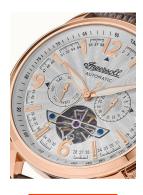

| PRODUCT EXECUTION |                                     |
|-------------------|-------------------------------------|
| Display Type      | Analogue                            |
| Movement type     | Automatic                           |
| Functions         | Minute / Hour / Day / Date / Second |

| MEASURES            |    |
|---------------------|----|
| Case width [mm]     | 47 |
| Case thickness [mm] | 17 |

| MATERIAL & COLOUR  |                                |
|--------------------|--------------------------------|
| Strap Material     | Calf leather                   |
| Strap Colour       | Brown                          |
| Case Material      | Stainless steel                |
| Case Colour        | Rose gold                      |
| Case Surface       | Polished / Matted              |
| Colour of the dial | White                          |
| Glass              | Mineral glass / Hardened glass |
| DETAILS            |                                |
| Bezel              | Fixed                          |
| Company Della co   | Carrant / Class hattan         |

| DETAILS         |                                   |
|-----------------|-----------------------------------|
| Bezel           | Fixed                             |
| Case Bottom     | Screwed / Glass bottom            |
| Clasp           | Buckle                            |
| Lighting        | Luminous indexes / Luminous hands |
| Water resistant | 5 ATM                             |