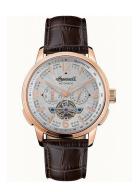

| PRODUCT EXECUTION |                                     |
|-------------------|-------------------------------------|
| Display Type      | Analogue                            |
| Movement type     | Automatic                           |
| Functions         | Minute / Hour / Day / Date / Second |

| MEASURES            |    |
|---------------------|----|
| Case width [mm]     | 47 |
| Case thickness [mm] | 17 |

| MATERIAL & COLOUR  |                                |
|--------------------|--------------------------------|
| Strap Material     | Calf leather                   |
| Strap Colour       | Brown                          |
| Case Material      | Stainless steel                |
| Case Colour        | Rose gold                      |
| Case Surface       | Polished / Matted              |
| Colour of the dial | White                          |
| Glass              | Mineral glass / Hardened glass |
| DETAILS            |                                |
| Bezel              | Fixed                          |
| Company Della co   | Carrant / Class hattan         |

| DETAILS         |                                   |
|-----------------|-----------------------------------|
| Bezel           | Fixed                             |
| Case Bottom     | Screwed / Glass bottom            |
| Clasp           | Buckle                            |
| Lighting        | Luminous indexes / Luminous hands |
| Water resistant | 5 ATM                             |