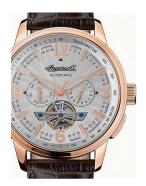

| PRODUCT EXECUTION |                                     |
|-------------------|-------------------------------------|
| Display Type      | Analogue                            |
| Movement type     | Automatic                           |
| Functions         | Minute / Hour / Day / Date / Second |

| MEASURES            |    |
|---------------------|----|
| Case width [mm]     | 47 |
| Case thickness [mm] | 17 |

| MATERIAL & COLOUR  |                                |
|--------------------|--------------------------------|
| Strap Material     | Calf leather                   |
| Strap Colour       | Brown                          |
| Case Material      | Stainless steel                |
| Case Colour        | Rose gold                      |
| Case Surface       | Polished / Matted              |
| Colour of the dial | White                          |
| Glass              | Mineral glass / Hardened glass |
| DETAILS            |                                |
| Bezel              | Fixed                          |
| Company Della co   | Carrant / Class hattan         |

| DETAILS         |                                   |
|-----------------|-----------------------------------|
| Bezel           | Fixed                             |
| Case Bottom     | Screwed / Glass bottom            |
| Clasp           | Buckle                            |
| Lighting        | Luminous indexes / Luminous hands |
| Water resistant | 5 ATM                             |