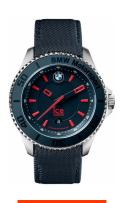

## Ice men's watch IW-001118 Specifications

**BUY NOW** 

This document contains all the specifications for the Ice IW-001118 men's watch. We at the DIALANDO® watch store offer a large selection of authentic watches from the best watch brands in the world.

https://www.dialando.ie/

| PRODUCT INFORMATION | ON                            |
|---------------------|-------------------------------|
| EAN                 | 4895164009923                 |
| Gender              | Men                           |
| Brand               | Ice-Watch                     |
| Collection          | BMW Motorsport                |
| Warranty [years]    | 2                             |
| PRODUCT EXECUTION   |                               |
| Display Type        | Analogue                      |
| Movement type       | Quartz (Battery)              |
| Functions           | Second / Minute / Hour / Date |
| MEASURES            |                               |
|                     |                               |

| MATERIAL & COLOUR  |                      |
|--------------------|----------------------|
| Strap Material     | Nylon / Real leather |
| Strap Colour       | Blue                 |
| Case Material      | Stainless steel      |
| Colour of the dial | Blue                 |
| Glass              | Mineral glass        |
| DETAILS            |                      |
| Clasp              | Pin buckle           |
| Water resistant    | 10 ATM               |