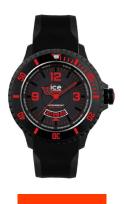

## **DIALANDO**°

Ice men's watch DI.BR.XB.R.11 Specifications

**BUY NOW** 

This document contains all the specifications for the Ice DI.BR.XB.R.11 men's watch. We at the DIALANDO<sup>®</sup> watch store offer a large selection of authentic watches from the best watch brands in the world.

| MATERIAL & COLOUR    |               |
|----------------------|---------------|
| Strap Material       | Rubber        |
| Strap Colour         | Black         |
| Colour of the dial   | Black         |
| Glass                | Mineral glass |
|                      |               |
| DETAILS              |               |
| <b>DETAILS</b> Clasp | Buckle        |