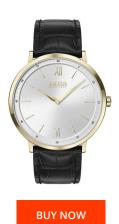

## Hugo Boss men's watch HB1513751 Specifications

This document contains all the specifications for the Hugo Boss HB1513751 men's watch. We at the <code>DIALANDO®</code> watch store offer a large selection of authentic watches from the best watch brands in the world.

| MATERIAL & COLOUR  |                 |
|--------------------|-----------------|
| Strap Material     | Real leather    |
| Strap Colour       | Black           |
| Case Material      | Stainless steel |
| Colour of the dial | Silver          |
| Glass              | Mineral glass   |
| DETAILS            |                 |
|                    |                 |
| Clasp              | Pin buckle      |