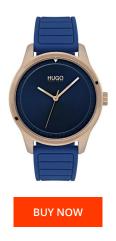

## Hugo Boss men's watch H1530042 Specifications

This document contains all the specifications for the Hugo Boss H1530042 men's watch. We at the DIALANDO® watch store offer a large selection of authentic watches from the best watch brands in the world.

| MATERIAL & COLOUR    |                 |
|----------------------|-----------------|
| Strap Material       | Silicone        |
| Strap Colour         | Blue            |
| Case Material        | Stainless steel |
| Colour of the dial   | Blue            |
| Glass                | Mineral glass   |
|                      |                 |
| DETAILS              |                 |
| <b>DETAILS</b> Clasp | Pin buckle      |