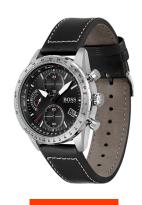

## Hugo Boss men's watch 1513853 Specifications

**BUY NOW** 

This document contains all the specifications for the Hugo Boss Pilot Edition Chrono 1513853 men's watch. We at the DIALANDO® watch store offer a large selection of authentic watches from the best watch brands in the world.

| MATERIAL & COLOUR  |               |
|--------------------|---------------|
| Strap Material     | Real leather  |
| Strap Colour       | Black         |
| Colour of the dial | Black         |
| Glass              | Mineral glass |
|                    |               |
| DETAILS            |               |
| DETAILS<br>Clasp   | Buckle        |