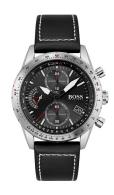

## Hugo Boss men's watch 1513853 Specifications

**BUY NOW** 

This document contains all the specifications for the Hugo Boss Pilot Edition Chrono 1513853 men's watch. We at the DIALANDO® watch store offer a large selection of authentic watches from the best watch brands in the world.

| MATERIAL & COLOUR  |               |
|--------------------|---------------|
| Strap Material     | Real leather  |
| Strap Colour       | Black         |
| Colour of the dial | Black         |
| Glass              | Mineral glass |
|                    |               |
| DETAILS            |               |
| DETAILS<br>Clasp   | Buckle        |