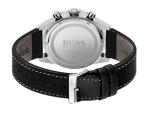

## Hugo Boss men's watch 1513853 Specifications

**BUY NOW** 

This document contains all the specifications for the Hugo Boss Pilot Edition Chrono 1513853 men's watch. We at the DIALANDO® watch store offer a large selection of authentic watches from the best watch brands in the world.

| MATERIAL & COLOUR  |               |
|--------------------|---------------|
| Strap Material     | Real leather  |
| Strap Colour       | Black         |
| Colour of the dial | Black         |
| Glass              | Mineral glass |
|                    |               |
| DETAILS            |               |
| DETAILS<br>Clasp   | Buckle        |