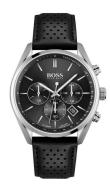

| PRODUCT INFORMATION |               |  |
|---------------------|---------------|--|
| EAN                 | 7613272416443 |  |
| Gender              | Men           |  |
| Warranty [vears]    | 2             |  |

| PRODUCT EXECUTION |                                                       |
|-------------------|-------------------------------------------------------|
| Display Type      | Analogue                                              |
| Movement type     | Quartz (Battery)                                      |
| Functions         | Date / Chronograph / 24-Hour / Second / Minute / Hour |

| MATERIAL & COLOUR  |                                |
|--------------------|--------------------------------|
| Strap Material     | Calf leather                   |
| Strap Colour       | Black                          |
| Case Material      | Stainless steel                |
| Case Colour        | Silver                         |
| Case Surface       | Polished / Matted              |
| Colour of the dial | Black                          |
| Glass              | Mineral glass / Hardened glass |
|                    |                                |
| DETAILS            |                                |
| Danal              | Et., and                       |

| DETAILS         |                                  |
|-----------------|----------------------------------|
| Bezel           | Fixed                            |
| Case Bottom     | Screwed / Stainless steel bottom |
| Clasp           | Buckle                           |
| Lighting        | Luminous hands                   |
| Water resistant | 10 ATM                           |