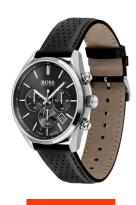

| PRODUCT INFORMATION |               |  |
|---------------------|---------------|--|
| EAN                 | 7613272416443 |  |
| Gender              | Men           |  |
| Warranty [vears]    | 2             |  |

| PRODUCT EXECUTION |                                                       |
|-------------------|-------------------------------------------------------|
| Display Type      | Analogue                                              |
| Movement type     | Quartz (Battery)                                      |
| Functions         | Date / Chronograph / 24-Hour / Second / Minute / Hour |

| MATERIAL & COLOUR  |                                |
|--------------------|--------------------------------|
| Strap Material     | Calf leather                   |
| Strap Colour       | Black                          |
| Case Material      | Stainless steel                |
| Case Colour        | Silver                         |
| Case Surface       | Polished / Matted              |
| Colour of the dial | Black                          |
| Glass              | Mineral glass / Hardened glass |
|                    |                                |
| DETAILS            |                                |
| Danal              | Et., and                       |

| DETAILS         |                                  |
|-----------------|----------------------------------|
| Bezel           | Fixed                            |
| Case Bottom     | Screwed / Stainless steel bottom |
| Clasp           | Buckle                           |
| Lighting        | Luminous hands                   |
| Water resistant | 10 ATM                           |