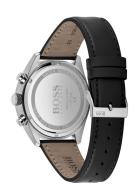

| MATERIAL & COLOUR  |                                |
|--------------------|--------------------------------|
| Strap Material     | Calf leather                   |
| Strap Colour       | Black                          |
| Case Material      | Stainless steel                |
| Case Colour        | Silver                         |
| Case Surface       | Polished / Matted              |
| Colour of the dial | Black                          |
| Glass              | Mineral glass / Hardened glass |
|                    |                                |
| DETAILS            |                                |
| Danal              | Et., and                       |

| DETAILS         |                                  |
|-----------------|----------------------------------|
| Bezel           | Fixed                            |
| Case Bottom     | Screwed / Stainless steel bottom |
| Clasp           | Buckle                           |
| Lighting        | Luminous hands                   |
| Water resistant | 10 ATM                           |