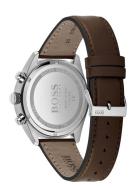

## Hugo Boss men's watch 1513815 Specifications

**BUY NOW** 

This document contains all the specifications for the Hugo Boss Champion Chronograph 1513815 men's watch. We at the DIALANDO® watch store offer a large selection of authentic watches from the best watch brands in the world. https://www.dialando.ie/

| MATERIAL & COLOUR  |               |
|--------------------|---------------|
| Strap Material     | Real leather  |
| Strap Colour       | Brown         |
| Colour of the dial | Grey          |
| Glass              | Mineral glass |
| DETAILS            |               |
| Clasp              | Buckle        |
| Water resistant    |               |