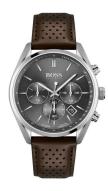

## Hugo Boss men's watch 1513815 Specifications

**BUY NOW** 

This document contains all the specifications for the Hugo Boss Champion Chronograph 1513815 men's watch. We at the DIALANDO® watch store offer a large selection of authentic watches from the best watch brands in the world. https://www.dialando.ie/

| MATERIAL & COLOUR  |               |
|--------------------|---------------|
| Strap Material     | Real leather  |
| Strap Colour       | Brown         |
| Colour of the dial | Grey          |
| Glass              | Mineral glass |
| DETAILS            |               |
| Clasp              | Buckle        |
| Water resistant    |               |