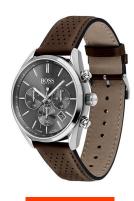

## Hugo Boss men's watch 1513815 Specifications

**BUY NOW** 

This document contains all the specifications for the Hugo Boss Champion Chronograph 1513815 men's watch. We at the DIALANDO® watch store offer a large selection of authentic watches from the best watch brands in the world. https://www.dialando.ie/

| MATERIAL & COLOUR  |               |
|--------------------|---------------|
| Strap Material     | Real leather  |
| Strap Colour       | Brown         |
| Colour of the dial | Grey          |
| Glass              | Mineral glass |
| DETAILS            |               |
| Clasp              | Buckle        |
| Water resistant    |               |