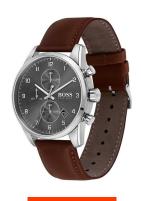

## Hugo Boss men's watch 1513787 Specifications

**BUY NOW** 

This document contains all the specifications for the Hugo Boss Skymaster 1513787 men's watch. We at the DIALANDO® watch store offer a large selection of authentic watches from the best watch brands in the world.

| MEASURES            |    |
|---------------------|----|
| Case width [mm]     | 44 |
| Case thickness [mm] | 11 |

| MATERIAL & COLOUR  |                                |
|--------------------|--------------------------------|
| Strap Material     | Calf leather                   |
| Strap Colour       | Brown                          |
| Case Material      | Stainless steel                |
| Case Colour        | Silver                         |
| Case Surface       | Polished / Matted              |
| Colour of the dial | Grey                           |
| Glass              | Mineral glass / Hardened glass |
|                    |                                |

| DETAILS         |                                  |
|-----------------|----------------------------------|
| Bezel           | Fixed                            |
| Case Bottom     | Stainless steel bottom / Pressed |
| Clasp           | Buckle                           |
| Lighting        | Luminous hands                   |
| Water resistant | 5 ATM                            |