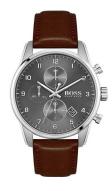

## Hugo Boss men's watch 1513787 Specifications

**BUY NOW** 

This document contains all the specifications for the Hugo Boss Skymaster 1513787 men's watch. We at the DIALANDO® watch store offer a large selection of authentic watches from the best watch brands in the world.

| MEASURES            |    |
|---------------------|----|
| Case width [mm]     | 44 |
| Case thickness [mm] | 11 |

| MATERIAL & COLOUR  |                                |
|--------------------|--------------------------------|
| Strap Material     | Calf leather                   |
| Strap Colour       | Brown                          |
| Case Material      | Stainless steel                |
| Case Colour        | Silver                         |
| Case Surface       | Polished / Matted              |
| Colour of the dial | Grey                           |
| Glass              | Mineral glass / Hardened glass |
|                    |                                |

| DETAILS         |                                  |
|-----------------|----------------------------------|
| Bezel           | Fixed                            |
| Case Bottom     | Stainless steel bottom / Pressed |
| Clasp           | Buckle                           |
| Lighting        | Luminous hands                   |
| Water resistant | 5 ATM                            |