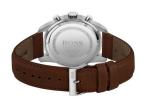

| DETAILS         |                                  |
|-----------------|----------------------------------|
| Bezel           | Fixed                            |
| Case Bottom     | Stainless steel bottom / Pressed |
| Clasp           | Buckle                           |
| Lighting        | Luminous hands                   |
| Water resistant | 5 ATM                            |