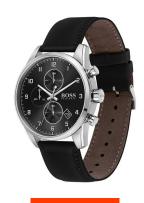

## Hugo Boss men's watch 1513782 Specifications

**BUY NOW** 

This document contains all the specifications for the Hugo Boss 1513782 men's watch. We at the <code>DIALANDO®</code> watch store offer a large selection of authentic watches from the best watch brands in the world.

| PRODUCT EXECUTION |                                             |
|-------------------|---------------------------------------------|
| Display Type      | Analogue                                    |
| Movement type     | Quartz (Battery)                            |
| Movement Name     | Vr33 / Seiko                                |
| Functions         | Date / Chronograph / Second / Minute / Hour |

| MEASURES            |    |
|---------------------|----|
| Case width [mm]     | 44 |
| Case thickness [mm] | 11 |

| MATERIAL & COLOUR  |                                |
|--------------------|--------------------------------|
| Strap Material     | Calf leather                   |
| Strap Colour       | Black                          |
| Case Material      | Stainless steel                |
| Case Colour        | Silver                         |
| Case Surface       | Polished / Matted              |
| Colour of the dial | Black                          |
| Glass              | Mineral glass / Hardened glass |
|                    |                                |
| DETAILS            |                                |
| Rozol              | Eived                          |

| DETAILS         |                                  |
|-----------------|----------------------------------|
| Bezel           | Fixed                            |
| Case Bottom     | Stainless steel bottom / Pressed |
| Clasp           | Buckle                           |
| Lighting        | Luminous hands                   |
| Water resistant | 5 ATM                            |