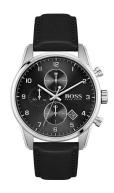

## Hugo Boss men's watch 1513782 Specifications

**BUY NOW** 

This document contains all the specifications for the Hugo Boss 1513782 men's watch. We at the <code>DIALANDO®</code> watch store offer a large selection of authentic watches from the best watch brands in the world.

| PRODUCT EXECUTION |                                             |
|-------------------|---------------------------------------------|
| Display Type      | Analogue                                    |
| Movement type     | Quartz (Battery)                            |
| Movement Name     | Vr33 / Seiko                                |
| Functions         | Date / Chronograph / Second / Minute / Hour |

| MEASURES            |    |
|---------------------|----|
| Case width [mm]     | 44 |
| Case thickness [mm] | 11 |

| MATERIAL & COLOUR  |                                |
|--------------------|--------------------------------|
| Strap Material     | Calf leather                   |
| Strap Colour       | Black                          |
| Case Material      | Stainless steel                |
| Case Colour        | Silver                         |
| Case Surface       | Polished / Matted              |
| Colour of the dial | Black                          |
| Glass              | Mineral glass / Hardened glass |
|                    |                                |
| DETAILS            |                                |
| Rozol              | Eived                          |

| DETAILS         |                                  |
|-----------------|----------------------------------|
| Bezel           | Fixed                            |
| Case Bottom     | Stainless steel bottom / Pressed |
| Clasp           | Buckle                           |
| Lighting        | Luminous hands                   |
| Water resistant | 5 ATM                            |