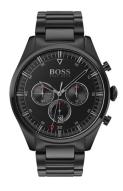

## Hugo Boss men's watch 1513714 Specifications

**BUY NOW** 

This document contains all the specifications for the Hugo Boss Pioneer 1513714 men's watch. We at the DIALANDO® watch store offer a large selection of authentic watches from the best watch brands in the world.

https://www.dialando.ie/

| PRODUCT INFORMATION |               |  |
|---------------------|---------------|--|
| EAN                 | 7613272354721 |  |
| Gender              | Men           |  |
| Brand               | Hugo Boss     |  |
| Collection          | Pioneer       |  |
| Warranty [years]    | 2             |  |

| PRODUCT EXECUTION |                                             |
|-------------------|---------------------------------------------|
| Display Type      | Analogue                                    |
| Movement type     | Quartz (Battery)                            |
| Functions         | Date / Chronograph / Hour / Second / Minute |

| MEASURES                      |     |
|-------------------------------|-----|
| Case width [mm]               | 44  |
| Case thickness [mm]           | 11  |
| Lug width [mm]                | 22  |
| Max. wrist circumference [mm] | 200 |

| MATERIAL & COLOUR  |                   |
|--------------------|-------------------|
| Strap Material     | Stainless steel   |
| Strap Colour       | Black             |
| Case Material      | Stainless steel   |
| Case Colour        | Black             |
| Case Surface       | Polished / Matted |
| Colour of the dial | Black             |
| Glass              | Mineral glass     |
|                    |                   |
| DETAILS            |                   |

| DETAILS         |                                  |
|-----------------|----------------------------------|
| Bezel           | Fixed                            |
| Case Bottom     | Stainless steel bottom (screwed) |
| Clasp           | Folding clasp                    |
| Water resistant | 5 ATM                            |