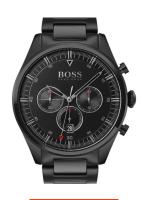

## Hugo Boss men's watch 1513714 Specifications

**BUY NOW** 

This document contains all the specifications for the Hugo Boss Pioneer 1513714 men's watch. We at the DIALANDO® watch store offer a large selection of authentic watches from the best watch brands in the world.

https://www.dialando.ie/

| PRODUCT INFORMATION |               |  |
|---------------------|---------------|--|
| EAN                 | 7613272354721 |  |
| Gender              | Men           |  |
| Brand               | Hugo Boss     |  |
| Collection          | Pioneer       |  |
| Warranty [years]    | 2             |  |

| PRODUCT EXECUTION |                                             |
|-------------------|---------------------------------------------|
| Display Type      | Analogue                                    |
| Movement type     | Quartz (Battery)                            |
| Functions         | Date / Chronograph / Hour / Second / Minute |

| MEASURES                      |     |
|-------------------------------|-----|
| Case width [mm]               | 44  |
| Case thickness [mm]           | 11  |
| Lug width [mm]                | 22  |
| Max. wrist circumference [mm] | 200 |

| MATERIAL & COLOUR  |                   |
|--------------------|-------------------|
| Strap Material     | Stainless steel   |
| Strap Colour       | Black             |
| Case Material      | Stainless steel   |
| Case Colour        | Black             |
| Case Surface       | Polished / Matted |
| Colour of the dial | Black             |
| Glass              | Mineral glass     |
|                    |                   |
| DETAILS            |                   |

| DETAILS         |                                  |
|-----------------|----------------------------------|
| Bezel           | Fixed                            |
| Case Bottom     | Stainless steel bottom (screwed) |
| Clasp           | Folding clasp                    |
| Water resistant | 5 ATM                            |