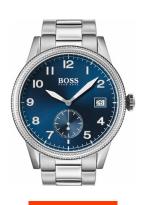

## Hugo Boss men's watch 1513707 Specifications

**BUY NOW** 

This document contains all the specifications for the Hugo Boss Legacy 1513707 men's watch. We at the DIALANDO® watch store offer a large selection of authentic watches from the best watch brands in the world.

https://www.dialando.ie/

| PRODUCT INFORMATION |               |
|---------------------|---------------|
| EAN                 | 7613272325509 |
| Gender              | Men           |
| Brand               | Hugo Boss     |
| Collection          | Legacy        |
| Warranty [years]    | 2             |

| PRODUCT EXECUTION |                               |
|-------------------|-------------------------------|
| Display Type      | Analogue                      |
| Movement type     | Quartz (Battery)              |
| Functions         | Hour / Second / Minute / Date |

| MEASURES                      |     |
|-------------------------------|-----|
| Case width [mm]               | 44  |
| Case thickness [mm]           | 11  |
| Lug width [mm]                | 22  |
| Max. wrist circumference [mm] | 200 |

| MATERIAL & COLOUR  |                   |
|--------------------|-------------------|
| Strap Material     | Stainless steel   |
| Strap Colour       | Silver            |
| Case Material      | Stainless steel   |
| Case Colour        | Silver            |
| Case Surface       | Polished / Matted |
| Colour of the dial | Blue              |
| Glass              | Mineral glass     |
|                    |                   |
| DETAILS            |                   |
| Rezel              | Fixed             |

| DETAILS         |                                   |
|-----------------|-----------------------------------|
| Bezel           | Fixed                             |
| Case Bottom     | Stainless steel bottom (pressed)  |
| Clasp           | Folding clasp                     |
| Lighting        | Luminous hands / Luminous indexes |
| Water resistant | 5 ATM                             |