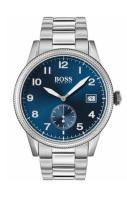

## Hugo Boss men's watch 1513707 Specifications

**BUY NOW** 

This document contains all the specifications for the Hugo Boss Legacy 1513707 men's watch. We at the DIALANDO® watch store offer a large selection of authentic watches from the best watch brands in the world.

https://www.dialando.ie/

| PRODUCT INFORMATION |               |
|---------------------|---------------|
| EAN                 | 7613272325509 |
| Gender              | Men           |
| Brand               | Hugo Boss     |
| Collection          | Legacy        |
| Warranty [years]    | 2             |

| PRODUCT EXECUTION |                               |
|-------------------|-------------------------------|
| Display Type      | Analogue                      |
| Movement type     | Quartz (Battery)              |
| Functions         | Hour / Second / Minute / Date |

| MEASURES                      |     |
|-------------------------------|-----|
| Case width [mm]               | 44  |
| Case thickness [mm]           | 11  |
| Lug width [mm]                | 22  |
| Max. wrist circumference [mm] | 200 |

| MATERIAL & COLOUR  |                   |
|--------------------|-------------------|
| Strap Material     | Stainless steel   |
| Strap Colour       | Silver            |
| Case Material      | Stainless steel   |
| Case Colour        | Silver            |
| Case Surface       | Polished / Matted |
| Colour of the dial | Blue              |
| Glass              | Mineral glass     |
|                    |                   |
| DETAILS            |                   |
| Rezel              | Fixed             |

| DETAILS         |                                   |
|-----------------|-----------------------------------|
| Bezel           | Fixed                             |
| Case Bottom     | Stainless steel bottom (pressed)  |
| Clasp           | Folding clasp                     |
| Lighting        | Luminous hands / Luminous indexes |
| Water resistant | 5 ATM                             |