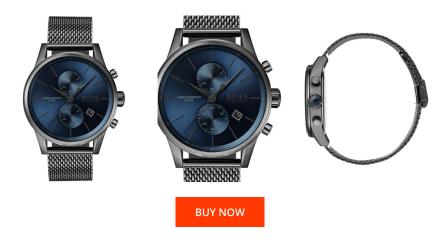

https://www.dialando.ie/

| PRODUCT INFORMATION |               |
|---------------------|---------------|
| EAN                 | 7613272313605 |
| Gender              | Men           |
| Brand               | Hugo Boss     |
| Collection          | Jet           |
| Warranty [years]    | 2             |

| PRODUCT EXECUTION |                                             |
|-------------------|---------------------------------------------|
| Display Type      | Analogue                                    |
| Movement type     | Quartz (Battery)                            |
| Functions         | Hour / Second / Minute / Date / Chronograph |

| MEASURES                      |     |
|-------------------------------|-----|
| Case width [mm]               | 41  |
| Case thickness [mm]           | 10  |
| Lug width [mm]                | 19  |
| Max. wrist circumference [mm] | 200 |

| MATERIAL & COLOUR  |                                  |
|--------------------|----------------------------------|
| Strap Material     | Stainless steel                  |
| Strap Colour       | Grey                             |
| Case Material      | Stainless steel                  |
| Case Colour        | Grey                             |
| Case Surface       | Polished / Matted                |
| Colour of the dial | Blue                             |
| Glass              | Mineral glass                    |
|                    |                                  |
| DETAILS            |                                  |
| Bezel              | Fixed                            |
| Case Bottom        | Stainless steel bottom (screwed) |

| DETAILS         |                                  |
|-----------------|----------------------------------|
| Bezel           | Fixed                            |
| Case Bottom     | Stainless steel bottom (screwed) |
| Clasp           | Pin buckle                       |
| Water resistant | 5 ATM                            |