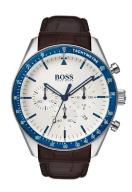

https://www.dialando.ie/

| PRODUCT INFORMATION |                    |  |
|---------------------|--------------------|--|
| EAN                 | 7613272292634      |  |
| Gender              | Men                |  |
| Brand               | Hugo Boss          |  |
| Collection          | Trophy Chronograph |  |
| Warranty [vears]    | 2                  |  |

| PRODUCT EXECUTION |                                                          |
|-------------------|----------------------------------------------------------|
| Display Type      | Analogue                                                 |
| Movement type     | Quartz (Battery)                                         |
| Functions         | Date / Chronograph / 24-Hour / Hour / Second /<br>Minute |

| MEASURES                      |     |
|-------------------------------|-----|
| Case width [mm]               | 44  |
| Case thickness [mm]           | 12  |
| Lug width [mm]                | 22  |
| Max. wrist circumference [mm] | 220 |

| MATERIAL & COLOUR  |                                  |
|--------------------|----------------------------------|
| Strap Material     | Real leather                     |
| Strap Colour       | Brown                            |
| Case Material      | Stainless steel                  |
| Case Colour        | Silver                           |
| Case Surface       | Matted / Polished                |
| Colour of the dial | Silver                           |
| Glass              | Mineral glass                    |
| DETAILS            |                                  |
| Bezel              | Fixed                            |
| Case Bottom        | Stainless steel bottom (screwed) |

Pin buckle Luminous hands

5 ATM

Clasp

Lighting

Water resistant