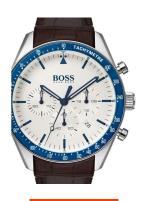

https://www.dialando.ie/

| PRODUCT INFORMATION |                    |  |
|---------------------|--------------------|--|
| EAN                 | 7613272292634      |  |
| Gender              | Men                |  |
| Brand               | Hugo Boss          |  |
| Collection          | Trophy Chronograph |  |
| Warranty [vears]    | 2                  |  |

| PRODUCT EXECUTION |                                                          |
|-------------------|----------------------------------------------------------|
| Display Type      | Analogue                                                 |
| Movement type     | Quartz (Battery)                                         |
| Functions         | Date / Chronograph / 24-Hour / Hour / Second /<br>Minute |

| MEASURES                      |     |
|-------------------------------|-----|
| Case width [mm]               | 44  |
| Case thickness [mm]           | 12  |
| Lug width [mm]                | 22  |
| Max. wrist circumference [mm] | 220 |

| MATERIAL & COLOUR  |                                  |
|--------------------|----------------------------------|
| Strap Material     | Real leather                     |
| Strap Colour       | Brown                            |
| Case Material      | Stainless steel                  |
| Case Colour        | Silver                           |
| Case Surface       | Matted / Polished                |
| Colour of the dial | Silver                           |
| Glass              | Mineral glass                    |
| DETAILS            |                                  |
| Bezel              | Fixed                            |
| Case Bottom        | Stainless steel bottom (screwed) |

Pin buckle Luminous hands

5 ATM

Clasp

Lighting

Water resistant