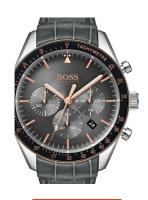

## Hugo Boss men's watch 1513628 Specifications

**BUY NOW** 

This document contains all the specifications for the Hugo Boss 1513628 men's watch. We at the DIALANDO® watch store offer a large selection of authentic watches from the best watch brands in the world.

https://www.dialando.ie/

| PRODUCT INFORMATION |                    |  |
|---------------------|--------------------|--|
| EAN                 | 7613272292627      |  |
| Gender              | Men                |  |
| Brand               | Hugo Boss          |  |
| Collection          | Trophy Chronograph |  |
| Warranty [years]    | 2                  |  |

| PRODUCT EXECUTION |                                                          |
|-------------------|----------------------------------------------------------|
| Display Type      | Analogue                                                 |
| Movement type     | Quartz (Battery)                                         |
| Functions         | Second / Minute / Date / Chronograph / 24-Hour /<br>Hour |

| MEASURES                      |     |
|-------------------------------|-----|
| Case width [mm]               | 44  |
| Case thickness [mm]           | 12  |
| Lug width [mm]                | 22  |
| Max. wrist circumference [mm] | 220 |

| MATERIAL & COLOUR  |                   |
|--------------------|-------------------|
| Strap Material     | Real leather      |
| Strap Colour       | Grey              |
| Case Material      | Stainless steel   |
| Case Colour        | Silver            |
| Case Surface       | Polished / Matted |
| Colour of the dial | Grey              |
| Glass              | Mineral glass     |
|                    |                   |
| DETAILS            |                   |

| DETAILS         |                                  |
|-----------------|----------------------------------|
| Bezel           | Fixed                            |
| Case Bottom     | Stainless steel bottom (screwed) |
| Clasp           | Pin buckle                       |
| Lighting        | Luminous hands                   |
| Water resistant | 5 ATM                            |