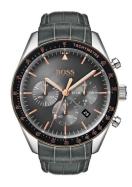

## Hugo Boss men's watch 1513628 Specifications

**BUY NOW** 

This document contains all the specifications for the Hugo Boss 1513628 men's watch. We at the DIALANDO® watch store offer a large selection of authentic watches from the best watch brands in the world.

https://www.dialando.ie/

| PRODUCT INFORMATION |                    |  |
|---------------------|--------------------|--|
| EAN                 | 7613272292627      |  |
| Gender              | Men                |  |
| Brand               | Hugo Boss          |  |
| Collection          | Trophy Chronograph |  |
| Warranty [years]    | 2                  |  |

| PRODUCT EXECUTION |                                                          |
|-------------------|----------------------------------------------------------|
| Display Type      | Analogue                                                 |
| Movement type     | Quartz (Battery)                                         |
| Functions         | Second / Minute / Date / Chronograph / 24-Hour /<br>Hour |

| MEASURES                      |     |
|-------------------------------|-----|
| Case width [mm]               | 44  |
| Case thickness [mm]           | 12  |
| Lug width [mm]                | 22  |
| Max. wrist circumference [mm] | 220 |

| MATERIAL & COLOUR  |                   |
|--------------------|-------------------|
| Strap Material     | Real leather      |
| Strap Colour       | Grey              |
| Case Material      | Stainless steel   |
| Case Colour        | Silver            |
| Case Surface       | Polished / Matted |
| Colour of the dial | Grey              |
| Glass              | Mineral glass     |
|                    |                   |
| DETAILS            |                   |

| DETAILS         |                                  |
|-----------------|----------------------------------|
| Bezel           | Fixed                            |
| Case Bottom     | Stainless steel bottom (screwed) |
| Clasp           | Pin buckle                       |
| Lighting        | Luminous hands                   |
| Water resistant | 5 ATM                            |