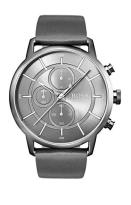

## Hugo Boss men's watch 1513570 Specifications

**BUY NOW** 

This document contains all the specifications for the Hugo Boss 1513570 men's watch. We at the DIALANDO® watch store offer a large selection of authentic watches from the best watch brands in the world.

https://www.dialando.ie/

| PRODUCT INFORMATION |                      |
|---------------------|----------------------|
| EAN                 | 7613272262613        |
| Gender              | Men                  |
| Brand               | Hugo Boss            |
| Collection          | Architectural Chrono |
| Warranty (years)    | 2                    |

| PRODUCT EXECUTION |                                                |
|-------------------|------------------------------------------------|
| Display Type      | Analogue                                       |
| Movement type     | Quartz (Battery)                               |
| Functions         | Minute / Chronograph / 24-Hour / Hour / Second |

| MEASURES                      |     |
|-------------------------------|-----|
| Case width [mm]               | 44  |
| Case thickness [mm]           | 10  |
| Lug width [mm]                | 22  |
| Max. wrist circumference [mm] | 220 |

| MATERIAL & COLOUR  |                   |
|--------------------|-------------------|
| Strap Material     | Real leather      |
| Strap Colour       | Grey              |
| Case Material      | Stainless steel   |
| Case Colour        | Grey              |
| Case Surface       | Matted / Polished |
| Colour of the dial | Grey              |
| Glass              | Mineral glass     |
|                    |                   |
| DETAILS            |                   |

| DETAILS         |                                  |
|-----------------|----------------------------------|
| Bezel           | Fixed                            |
| Case Bottom     | Stainless steel bottom (screwed) |
| Clasp           | Pin buckle                       |
| Water resistant | 3 ATM                            |