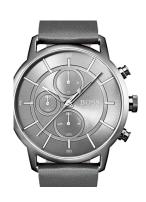

## Hugo Boss men's watch 1513570 Specifications

**BUY NOW** 

This document contains all the specifications for the Hugo Boss 1513570 men's watch. We at the DIALANDO® watch store offer a large selection of authentic watches from the best watch brands in the world.

https://www.dialando.ie/

| PRODUCT INFORMATION |                      |
|---------------------|----------------------|
| EAN                 | 7613272262613        |
| Gender              | Men                  |
| Brand               | Hugo Boss            |
| Collection          | Architectural Chrono |
| Warranty (years)    | 2                    |

| PRODUCT EXECUTION |                                                |
|-------------------|------------------------------------------------|
| Display Type      | Analogue                                       |
| Movement type     | Quartz (Battery)                               |
| Functions         | Minute / Chronograph / 24-Hour / Hour / Second |

| MEASURES                      |     |
|-------------------------------|-----|
| Case width [mm]               | 44  |
| Case thickness [mm]           | 10  |
| Lug width [mm]                | 22  |
| Max. wrist circumference [mm] | 220 |

| MATERIAL & COLOUR  |                   |
|--------------------|-------------------|
| Strap Material     | Real leather      |
| Strap Colour       | Grey              |
| Case Material      | Stainless steel   |
| Case Colour        | Grey              |
| Case Surface       | Matted / Polished |
| Colour of the dial | Grey              |
| Glass              | Mineral glass     |
|                    |                   |
| DETAILS            |                   |

| DETAILS         |                                  |
|-----------------|----------------------------------|
| Bezel           | Fixed                            |
| Case Bottom     | Stainless steel bottom (screwed) |
| Clasp           | Pin buckle                       |
| Water resistant | 3 ATM                            |