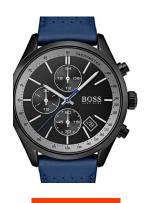

https://www.dialando.ie/

| PRODUCT INFORMATION |               |  |
|---------------------|---------------|--|
| EAN                 | 7613272262545 |  |
| Gender              | Men           |  |
| Brand               | Hugo Boss     |  |
| Collection          | Grand Prix    |  |
| Warranty [years]    | 2             |  |

| PRODUCT EXECUTION |                                             |
|-------------------|---------------------------------------------|
| Display Type      | Analogue                                    |
| Movement type     | Quartz (Battery)                            |
| Functions         | Hour / Second / Minute / Date / Chronograph |

| MEASURES                      |     |
|-------------------------------|-----|
| Case width [mm]               | 44  |
| Case thickness [mm]           | 11  |
| Lug width [mm]                | 22  |
| Max. wrist circumference [mm] | 220 |

| MATERIAL & COLOUR  |                   |
|--------------------|-------------------|
| Strap Material     | Real leather      |
| Strap Colour       | Blue              |
| Case Material      | Stainless steel   |
| Case Colour        | Black             |
| Case Surface       | Polished / Matted |
| Colour of the dial | Black             |
| Glass              | Mineral glass     |
|                    |                   |
| DETAILS            |                   |
| Bezel              | Fixed             |

| DETAILS         |                                  |
|-----------------|----------------------------------|
| Bezel           | Fixed                            |
| Case Bottom     | Stainless steel bottom (screwed) |
| Clasp           | Pin buckle                       |
| Lighting        | Luminous hands                   |
| Water resistant | 3 ATM                            |