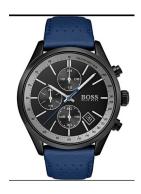

https://www.dialando.ie/

| PRODUCT INFORMATION |               |  |
|---------------------|---------------|--|
| EAN                 | 7613272262545 |  |
| Gender              | Men           |  |
| Brand               | Hugo Boss     |  |
| Collection          | Grand Prix    |  |
| Warranty [years]    | 2             |  |

| PRODUCT EXECUTION |                                             |
|-------------------|---------------------------------------------|
| Display Type      | Analogue                                    |
| Movement type     | Quartz (Battery)                            |
| Functions         | Hour / Second / Minute / Date / Chronograph |

| MEASURES                      |     |
|-------------------------------|-----|
| Case width [mm]               | 44  |
| Case thickness [mm]           | 11  |
| Lug width [mm]                | 22  |
| Max. wrist circumference [mm] | 220 |

| MATERIAL & COLOUR  |                   |
|--------------------|-------------------|
| Strap Material     | Real leather      |
| Strap Colour       | Blue              |
| Case Material      | Stainless steel   |
| Case Colour        | Black             |
| Case Surface       | Polished / Matted |
| Colour of the dial | Black             |
| Glass              | Mineral glass     |
|                    |                   |
| DETAILS            |                   |
| Bezel              | Fixed             |

| DETAILS         |                                  |
|-----------------|----------------------------------|
| Bezel           | Fixed                            |
| Case Bottom     | Stainless steel bottom (screwed) |
| Clasp           | Pin buckle                       |
| Lighting        | Luminous hands                   |
| Water resistant | 3 ATM                            |