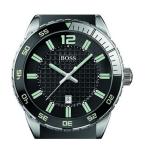

## Hugo Boss men's watch 1512885 Specifications

**BUY NOW** 

This document contains all the specifications for the Hugo Boss 1512885 men's watch. We at the DIALANDO® watch store offer a large selection of authentic watches from the best watch brands in the world.

| MATERIAL & COLOUR  |                 |
|--------------------|-----------------|
| Strap Material     | Silicone        |
| Strap Colour       | Black           |
| Case Material      | Stainless steel |
| Colour of the dial | Black           |
| Glass              | Mineral glass   |
|                    |                 |
| DETAILS            |                 |
| Clasp              | Pin buckle      |