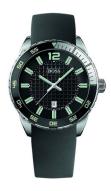

## Hugo Boss men's watch 1512885 Specifications

**BUY NOW** 

This document contains all the specifications for the Hugo Boss 1512885 men's watch. We at the DIALANDO® watch store offer a large selection of authentic watches from the best watch brands in the world.

| MATERIAL & COLOUR  |                 |
|--------------------|-----------------|
| Strap Material     | Silicone        |
| Strap Colour       | Black           |
| Case Material      | Stainless steel |
| Colour of the dial | Black           |
| Glass              | Mineral glass   |
|                    |                 |
| DETAILS            |                 |
| Clasp              | Pin buckle      |