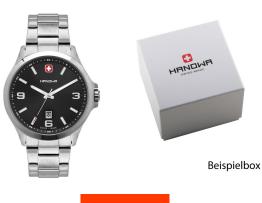

## Hanowa men's watch 16-5089.04.007 Specifications

**BUY NOW** 

This document contains all the specifications for the Hanowa 16-5089.04.007 men's watch. We at the DIALANDO<sup>®</sup> watch store offer a large selection of authentic watches from the best watch brands in the world.

https://www.dialando.ie/

| PRODUCT INFORMATION | N             |
|---------------------|---------------|
| EAN                 | 7620958001893 |
| Gender              | Men           |
| Brand               | Hanowa        |
| Collection          | Marvin        |
| Warranty [years]    | 2             |

| PRODUCT EXECUTION         |                               |
|---------------------------|-------------------------------|
| Display Type              | Analogue                      |
| Movement type             | Quartz (Battery)              |
| Movement Name             | Swiss Made                    |
| Functions                 | Date / Hour / Second / Minute |
|                           |                               |
|                           |                               |
| MEASURES                  |                               |
| MEASURES  Case width [mm] | 43                            |
|                           | 43<br>9                       |
| Case width [mm]           |                               |

| MATERIAL & COLOUR  |                                        |
|--------------------|----------------------------------------|
| Strap Material     | Stainless steel                        |
| Strap Colour       | Silver                                 |
| Case Material      | Stainless steel                        |
| Case Colour        | Silver                                 |
| Case Surface       | Polished / Matted                      |
| Colour of the dial | Black                                  |
| Glass              | Mineral glass                          |
| DETAILS            |                                        |
|                    |                                        |
| Bezel              | Fixed                                  |
| Bezel Case Bottom  | Fixed Stainless steel bottom (pressed) |
|                    |                                        |