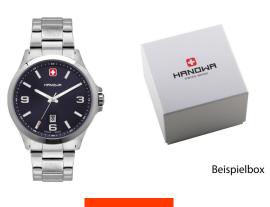

## Hanowa men's watch 16-5089.04.003 Specifications

**BUY NOW** 

This document contains all the specifications for the Hanowa 16-5089.04.003 men's watch. We at the DIALANDO® watch store offer a large selection of authentic watches from the best watch brands in the world. https://www.dialando.ie/

| PRODUCT INFORMATION |               |
|---------------------|---------------|
| EAN                 | 7620958001886 |
| Gender              | Men           |
| Brand               | Hanowa        |
| Collection          | Marvin        |
| Warranty [years]    | 2             |

| PRODUCT EXECUTION                  |                               |
|------------------------------------|-------------------------------|
| Display Type                       | Analogue                      |
| Movement type                      | Quartz (Battery)              |
| Movement Name                      | Swiss Made                    |
| Functions                          | Minute / Date / Hour / Second |
| MEASURES                           |                               |
| Case width [mm]                    | 43                            |
|                                    |                               |
| Case thickness [mm]                | 9                             |
| Case thickness [mm] Lug width [mm] | 9 22                          |

| MATERIAL & COLOUR  |                                  |
|--------------------|----------------------------------|
| Strap Material     | Stainless steel                  |
| Strap Colour       | Silver                           |
| Case Material      | Stainless steel                  |
| Case Colour        | Silver                           |
| Case Surface       | Matted / Polished                |
| Colour of the dial | Blue                             |
| Glass              | Mineral glass                    |
|                    |                                  |
| DETAILS            |                                  |
| Bezel              | Fixed                            |
| Case Bottom        | Stainless steel bottom (pressed) |
| Clasp              | Folding clasp                    |
| Water resistant    | 5 ATM                            |