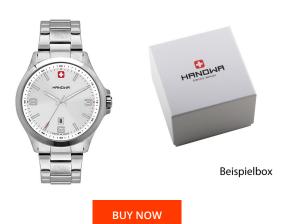

## Hanowa men's watch 16-5089.04.001 Specifications

This document contains all the specifications for the Hanowa 16-5089.04.001 men's watch. We at the DIALANDO® watch store offer a large selection of authentic watches from the best watch brands in the world.

https://www.dialando.ie/

| PRODUCT INFORMATION |               |  |
|---------------------|---------------|--|
| EAN                 | 7620958001879 |  |
| Gender              | Men           |  |
| Brand               | Hanowa        |  |
| Collection          | Marvin        |  |
| Warranty [years]    | 2             |  |

| PRODUCT EXECUTION             |                               |
|-------------------------------|-------------------------------|
| Display Type                  | Analogue                      |
| Movement type                 | Quartz (Battery)              |
| Movement Name                 | Swiss Made                    |
| Functions                     | Date / Hour / Second / Minute |
|                               |                               |
| MEASURES                      |                               |
| Case width [mm]               | 43                            |
| Case thickness [mm]           | 9                             |
| Lug width [mm]                | 22                            |
| Max. wrist circumference [mm] | 200                           |

| MATERIAL & COLOUR  |                                  |
|--------------------|----------------------------------|
| Strap Material     | Stainless steel                  |
| Strap Colour       | Silver                           |
| Case Material      | Stainless steel                  |
| Case Colour        | Silver                           |
| Case Surface       | Polished / Matted                |
| Colour of the dial | Silver                           |
| Glass              | Mineral glass                    |
| DETAILS            |                                  |
| Bezel              | Fixed                            |
| Case Bottom        | Stainless steel bottom (pressed) |
| Clasp              | Folding clasp                    |
| Water resistant    | 5 ATM                            |