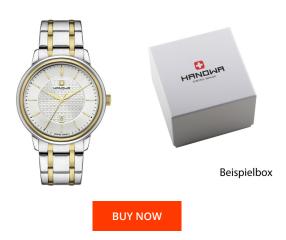

## Hanowa men's watch 16-5087.55.001 Specifications

This document contains all the specifications for the Hanowa 16-5087.55.001 men's watch. We at the DIALANDO® watch store offer a large selection of authentic watches from the best watch brands in the world.

| PRODUCT EXECUTION             |                               |
|-------------------------------|-------------------------------|
| Display Type                  | Analogue                      |
| Movement type                 | Quartz (Battery)              |
| Movement Name                 | Swiss Made                    |
| Functions                     | Hour / Second / Minute / Date |
| MEASURES                      |                               |
| Case width [mm]               | 44                            |
| Case thickness [mm]           | 9                             |
| Lug width [mm]                | 22                            |
| Max. wrist circumference [mm] | 200                           |

| MATERIAL & COLOUR  |                                  |
|--------------------|----------------------------------|
| Strap Material     | Stainless steel                  |
| Strap Colour       | Silver / Gold                    |
| Case Material      | Stainless steel                  |
| Case Colour        | Silver / Gold                    |
| Case Surface       | Polished / Matted                |
| Colour of the dial | Silver                           |
| Glass              | Mineral glass                    |
|                    |                                  |
| DETAILS            |                                  |
| Bezel              | Fixed                            |
| Case Bottom        | Stainless steel bottom (pressed) |
| Clasp              | Folding clasp                    |
| Water resistant    | 5 ATM                            |