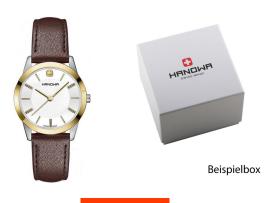

## Hanowa men's watch 16-4042.55.001 Specifications

**BUY NOW** 

This document contains all the specifications for the Hanowa Elements 16-4042.55.001 men's watch. We at the DIALANDO® watch store offer a large selection of authentic watches from the best watch brands in the world. https://www.dialando.ie/

| PRODUCT INFORMATIO | DN            |
|--------------------|---------------|
| EAN                | 7612657086486 |
| Gender             | Men           |
| Warranty [years]   | 2             |

| PRODUCT EXECUTION |                               |
|-------------------|-------------------------------|
| Display Type      | Analogue                      |
| Movement type     | Quartz (Battery)              |
| Movement Name     | Ronda / 715 / Swiss Made      |
| Functions         | Minute / Hour / Date / Second |
| MEASURES          |                               |
|                   |                               |
| Case width [mm]   | 42                            |

| MATERIAL & COLOUR  |                                  |
|--------------------|----------------------------------|
| Strap Material     | Calf leather                     |
| Strap Colour       | Brown                            |
| Case Material      | Stainless steel                  |
| Case Colour        | Gold / Silver                    |
| Case Surface       | Polished / Matted                |
| Colour of the dial | White                            |
| Glass              | Mineral glass / Hardened glass   |
| DETAILS            |                                  |
| Bezel              | Fixed                            |
| Case Bottom        | Pressed / Stainless steel bottom |
| Clasp              | Buckle                           |
|                    | Buchic                           |