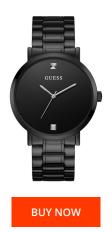

## Guess men's watch W1315G3 Specifications

This document contains all the specifications for the Guess W1315G3 men's watch. We at the DIALANDO® watch store offer a large selection of authentic watches from the best watch brands in the world.

| MATERIAL & COLOUR  |                 |
|--------------------|-----------------|
| Strap Material     | Stainless steel |
| Strap Colour       | Black           |
| Case Material      | Stainless steel |
| Case Colour        | Black           |
| Case Surface       | Polished        |
| Colour of the dial | Black           |
| Glass              | Mineral glass   |
| DETAILS            |                 |
| Clasp              | Folding clasp   |