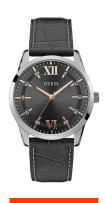

## Guess men's watch W1307G1 Specifications

**BUY NOW** 

This document contains all the specifications for the Guess W1307G1 men's watch. We at the DIALANDO® watch store offer a large selection of authentic watches from the best watch brands in the world.

https://www.dialando.ie/

| PRODUCT INFORMATION | N                      |
|---------------------|------------------------|
| EAN                 | 0091661507229          |
| Gender              | Men                    |
| Brand               | Guess                  |
| Collection          | Theo                   |
| Warranty [years]    | 2                      |
| PRODUCT EXECUTION   |                        |
| Display Type        | Analogue               |
| Movement type       | Quartz (Battery)       |
| Functions           | Hour / Minute / Second |
| MEASURES            |                        |
|                     |                        |

| MATERIAL & COLOUR  |                 |
|--------------------|-----------------|
| Strap Material     | Real leather    |
| Strap Colour       | Grey            |
| Case Material      | Stainless steel |
| Colour of the dial | Grey            |
| Glass              | Mineral glass   |
| DETAILS            |                 |
| Clasp              | Pin buckle      |
| Water resistant    | 3 ATM           |