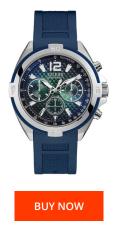

| MATERIAL & COLOUR  |                 |
|--------------------|-----------------|
| Strap Material     | Silicone        |
| Strap Colour       | Blue            |
| Case Material      | Stainless steel |
| Case Colour        | Bicolor         |
| Case Surface       | Polished        |
| Colour of the dial | Blue            |
| Glass              | Mineral glass   |
|                    |                 |
| DETAILS            |                 |
| Clasp              | Pin huckle      |

| PRODUCT EXECUTION   |                  |
|---------------------|------------------|
| Display Type        | Analogue         |
| Movement type       | Quartz (Battery) |
| Functions           | Chronograph      |
| MEASURES            |                  |
| Case width [mm]     | 49               |
| Case thickness [mm] | 11               |