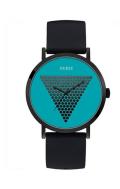

## Guess men's watch W1161G6 Specifications

**BUY NOW** 

This document contains all the specifications for the Guess W1161G6 men's watch. We at the DIALANDO® watch store offer a large selection of authentic watches from the best watch brands in the world.

| MATERIAL & COLOUR    |                 |
|----------------------|-----------------|
| Strap Material       | Silicone        |
| Strap Colour         | Black           |
| Case Material        | Stainless steel |
| Colour of the dial   | Green           |
| Glass                | Mineral glass   |
|                      |                 |
| DETAILS              |                 |
| <b>DETAILS</b> Clasp | Pin buckle      |