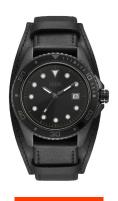

## Guess men's watch W1051G4 Specifications

**BUY NOW** 

This document contains all the specifications for the Guess W1051G4 men's watch. We at the DIALANDO® watch store offer a large selection of authentic watches from the best watch brands in the world.

| PRODUCT EXECUTION   |                  |
|---------------------|------------------|
| Display Type        | Analogue         |
| Movement type       | Quartz (Battery) |
| Functions           | Date             |
| MEASURES            |                  |
| Case width [mm]     | 45               |
| Case thickness [mm] | 11               |

| MATERIAL & COLOUR  |                 |
|--------------------|-----------------|
| Strap Material     | Real leather    |
| Strap Colour       | Black           |
| Case Material      | Stainless steel |
| Case Colour        | Black           |
| Case Surface       | Polished        |
| Colour of the dial | Black           |
| Glass              | Mineral glass   |
| DETAILS            |                 |
| Clasp              | Pin buckle      |
| Water resistant    | 10 ATM          |