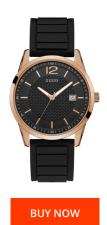

## Guess men's watch W0991G7 Specifications

This document contains all the specifications for the Guess W0991G7 men's watch. We at the DIALANDO® watch store offer a large selection of authentic watches from the best watch brands in the world.

| PRODUCT EXECUTION   |                  |
|---------------------|------------------|
| Display Type        | Analogue         |
| Movement type       | Quartz (Battery) |
| Functions           | Date             |
| MEASURES            |                  |
| Case width [mm]     | 42               |
| Case thickness [mm] | 8                |

| MATERIAL & COLOUR  |                   |
|--------------------|-------------------|
| Strap Material     | Silicone          |
| Strap Colour       | Black             |
| Case Material      | Stainless steel   |
| Case Colour        | Rose gold         |
| Case Surface       | Polished / Matted |
| Colour of the dial | Black             |
| Glass              | Mineral glass     |
|                    |                   |
| DETAILS            |                   |
| Clasp              | Pin buckle        |
| Water resistant    | 5 ATM             |
|                    |                   |