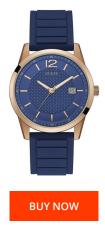

| MATERIAL & COLOUR  |                   |
|--------------------|-------------------|
| Strap Material     | Silicone          |
| Strap Colour       | Blue              |
| Case Material      | Stainless steel   |
| Case Colour        | Rose gold         |
| Case Surface       | Polished / Matted |
| Colour of the dial | Blue              |
| Glass              | Mineral glass     |
|                    |                   |
| DETAILS            |                   |
| Clasp              | Pin buckle        |
| Water resistant    | 5 ATM             |

| PRODUCT EXECUTION |                  |
|-------------------|------------------|
| Display Type      | Analogue         |
| Movement type     | Quartz (Battery) |
| Functions         | Date             |
| MEASURES          |                  |
| Case width [mm]   | 42               |