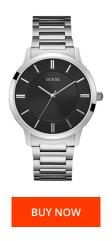

## Guess men's watch W0990G1 Specifications

This document contains all the specifications for the Guess W0990G1 men's watch. We at the DIALANDO<sup>®</sup> watch store offer a large selection of authentic watches from the best watch brands in the world.

| MATERIAL & COLOUR  |                   |
|--------------------|-------------------|
| Strap Material     | Stainless steel   |
| Strap Colour       | Silver            |
| Case Material      | Stainless steel   |
| Case Colour        | Silver            |
| Case Surface       | Polished / Matted |
| Colour of the dial | Black             |
| Glass              | Mineral glass     |
|                    |                   |
| DETAILS            |                   |
| Clasp              | Folding clasp     |
|                    |                   |