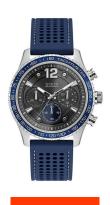

## Guess men's watch W0971G2 Specifications

**BUY NOW** 

This document contains all the specifications for the Guess W0971G2 men's watch. We at the DIALANDO® watch store offer a large selection of authentic watches from the best watch brands in the world.

| PRODUCT EXECUTION   |                  |
|---------------------|------------------|
| Display Type        | Analogue         |
| Movement type       | Quartz (Battery) |
| Functions           | Chronograph      |
| MEASURES            |                  |
| Case width [mm]     | 44               |
| Case thickness [mm] | 11               |

| MATERIAL & COLOUR  |                 |
|--------------------|-----------------|
| Strap Material     | Silicone        |
| Strap Colour       | Blue            |
| Case Material      | Stainless steel |
| Case Colour        | Silver          |
| Case Surface       | Polished        |
| Colour of the dial | Grey            |
| Glass              | Mineral glass   |
|                    |                 |
| DETAILS            |                 |
| Clasp              | Pin buckle      |
| Water resistant    | 10 ATM          |
|                    |                 |