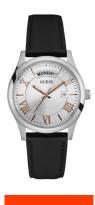

## Guess men's watch W0924G1 Specifications

**BUY NOW** 

This document contains all the specifications for the Guess W0924G1 men's watch. We at the DIALANDO® watch store offer a large selection of authentic watches from the best watch brands in the world.

https://www.dialando.ie/

| PRODUCT INFORMATION | N                |
|---------------------|------------------|
| EAN                 | 0091661469589    |
| Gender              | Men              |
| Warranty [years]    | 2                |
| PRODUCT EXECUTION   |                  |
| Display Type        | Analogue         |
| Movement type       | Quartz (Battery) |
| MEASURES            |                  |
| Case width [mm]     | 38               |

| MATERIAL & COLOUR  |               |
|--------------------|---------------|
| Strap Material     | Real leather  |
| Strap Colour       | Black         |
| Colour of the dial | Silver        |
| Glass              | Mineral glass |
| DETAILS            |               |
| DETAILS            |               |
| Clasp              | Buckle        |