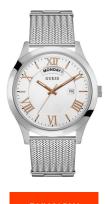

## Guess men's watch W0923G1 Specifications

**BUY NOW** 

This document contains all the specifications for the Guess W0923G1 men's watch. We at the DIALANDO® watch store offer a large selection of authentic watches from the best watch brands in the world.

https://www.dialando.ie/

| PRODUCT INFORMATION            |                              |  |
|--------------------------------|------------------------------|--|
| EAN                            | 0091661469374                |  |
| Gender                         | Men                          |  |
| Warranty [years]               | 2                            |  |
|                                |                              |  |
| PRODUCT EXECUTION              |                              |  |
| PRODUCT EXECUTION Display Type | Analogue                     |  |
|                                | Analogue<br>Quartz (Battery) |  |
| Display Type                   |                              |  |

| MATERIAL & COLOUR  |                 |
|--------------------|-----------------|
| Strap Material     | Stainless steel |
| Strap Colour       | Silver          |
| Colour of the dial | White           |
| Glass              | Mineral glass   |
| DETAILS            |                 |
| Clasp              | Snap fastener   |
| Water resistant    | 5 ATM           |