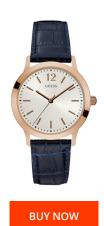

## Guess men's watch W0922G7 Specifications

This document contains all the specifications for the Guess W0922G7 men's watch. We at the DIALANDO® watch store offer a large selection of authentic watches from the best watch brands in the world.

| MATERIAL & COLOUR    |               |
|----------------------|---------------|
| Strap Material       | Real leather  |
| Strap Colour         | Blue          |
| Colour of the dial   | White         |
| Glass                | Mineral glass |
|                      |               |
| DETAILS              |               |
| <b>DETAILS</b> Clasp | Buckle        |