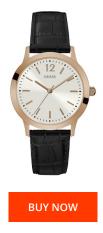

| PRODUCT INFORMATION |                  | MATERIAL & COLOUR  | MATERIAL & COLOUR                                      |  |
|---------------------|------------------|--------------------|--------------------------------------------------------|--|
| EAN                 | 0091661469428    | Strap Material     | Real leather                                           |  |
| Gender              | Men              | Strap Colour       | Black                                                  |  |
| Warranty [years]    | 2                | Colour of the dial | White                                                  |  |
|                     |                  | Glass              | Mineral glass                                          |  |
|                     |                  |                    |                                                        |  |
| PRODUCT EXECUTION   |                  | DETAILS            |                                                        |  |
| Display Type        | Analogue         | Clasp              | Buckle                                                 |  |
| Movement type       | Quartz (Battery) | Water resistant    | (Please ask customer service or see the closing cover) |  |
| MEASURES            |                  |                    |                                                        |  |
| Case width [mm]     | 39               |                    |                                                        |  |