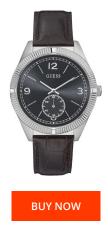

| PRODUCT INFORMATION |                  | MATERIAL & COLOUR  |                   |
|---------------------|------------------|--------------------|-------------------|
| EAN                 | 0091661463310    | Strap Material     | Real leather      |
| Gender              | Men              | Strap Colour       | Brown             |
| Brand               | Guess            | Case Material      | Stainless steel   |
| Warranty [years]    | 2                | Case Colour        | Silver            |
|                     |                  | Case Surface       | Matted / Polished |
|                     |                  | Colour of the dial | Grey              |
|                     |                  | Glass              | Mineral glass     |
|                     |                  |                    |                   |
| PRODUCT EXECUTION   |                  | DETAILS            |                   |
| Display Type        | Analogue         | Clasp              | Pin buckle        |
| Movement type       | Quartz (Battery) |                    |                   |
|                     |                  |                    |                   |
| MEASURES            |                  |                    |                   |
| Case width [mm]     | 42               |                    |                   |
|                     |                  |                    |                   |