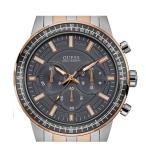

## Guess men's watch W0801G2 Specifications

**BUY NOW** 

This document contains all the specifications for the Guess W0801G2 men's watch. We at the DIALANDO® watch store offer a large selection of authentic watches from the best watch brands in the world.

https://www.dialando.ie/

| PRODUCT INFORMATION |               |
|---------------------|---------------|
| EAN                 | 0091661464096 |
| Gender              | Men           |
| Brand               | Guess         |
| Warranty [years]    | 2             |

| PRODUCT EXECUTION |                  |
|-------------------|------------------|
| Display Type      | Analogue         |
| Movement type     | Quartz (Battery) |
| Functions         | Chronograph      |
| MEASURES          |                  |
| Case width [mm]   | 47               |

| MATERIAL & COLOUR  |                   |
|--------------------|-------------------|
| Strap Material     | Stainless steel   |
| Strap Colour       | Bicolor           |
| Case Material      | Stainless steel   |
| Case Colour        | Bicolor           |
| Case Surface       | Matted / Polished |
| Colour of the dial | Grey              |
| Glass              | Mineral glass     |
|                    |                   |
| DETAILS            |                   |
| Clasp              | Folding clasp     |
| Water resistant    | 10 ATM            |