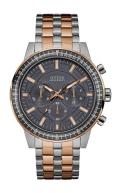

## Guess men's watch W0801G2 Specifications

**BUY NOW** 

This document contains all the specifications for the Guess W0801G2 men's watch. We at the DIALANDO® watch store offer a large selection of authentic watches from the best watch brands in the world.

https://www.dialando.ie/

| PRODUCT INFORMATION |               |
|---------------------|---------------|
| EAN                 | 0091661464096 |
| Gender              | Men           |
| Brand               | Guess         |
| Warranty [years]    | 2             |

| PRODUCT EXECUTION |                  |
|-------------------|------------------|
| Display Type      | Analogue         |
| Movement type     | Quartz (Battery) |
| Functions         | Chronograph      |
| MEASURES          |                  |
| Case width [mm]   | 47               |

| MATERIAL & COLOUR  |                   |
|--------------------|-------------------|
| Strap Material     | Stainless steel   |
| Strap Colour       | Bicolor           |
| Case Material      | Stainless steel   |
| Case Colour        | Bicolor           |
| Case Surface       | Matted / Polished |
| Colour of the dial | Grey              |
| Glass              | Mineral glass     |
|                    |                   |
| DETAILS            |                   |
| Clasp              | Folding clasp     |
| Water resistant    | 10 ATM            |