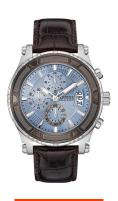

## Guess men's watch W0673G1 Specifications

**BUY NOW** 

This document contains all the specifications for the Guess W0673G1 men's watch. We at the DIALANDO® watch store offer a large selection of authentic watches from the best watch brands in the world.

| PRODUCT EXECUTION   |                              |
|---------------------|------------------------------|
| Display Type        | Analogue                     |
| Movement type       | Quartz (Battery)             |
| Functions           | 24-Hour / Date / Chronograph |
| MEASURES            |                              |
| Case width [mm]     | 46                           |
| Case thickness [mm] | 12                           |

| MATERIAL & COLOUR  |                   |
|--------------------|-------------------|
| Strap Material     | Real leather      |
| Strap Colour       | Brown             |
| Case Material      | Stainless steel   |
| Case Colour        | Bicolor           |
| Case Surface       | Polished / Matted |
| Colour of the dial | Blue              |
| Glass              | Mineral glass     |
| DETAILS            |                   |
| Clasp              | Pin buckle        |
| Water resistant    | 10 ATM            |